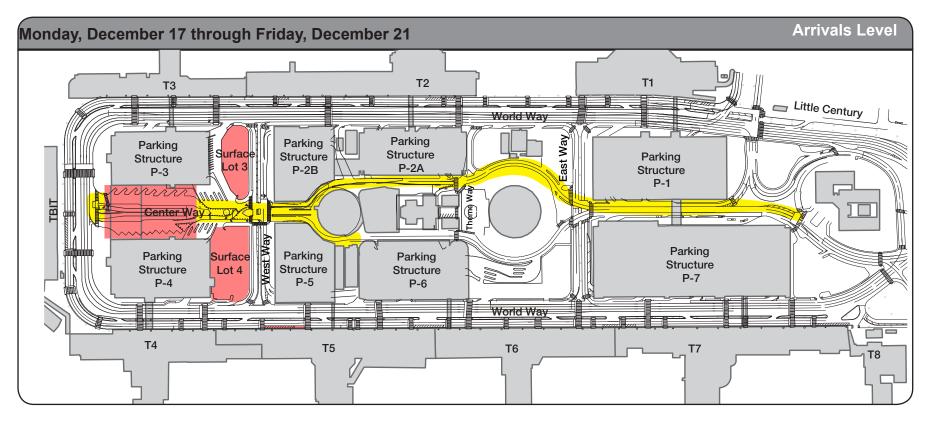

## **Roadway Construction Alert**

Monday, December 17 through Friday, December 21 Nightly, 12am - 8:30am

## Lane Restrictions:

Surface Lot 3 (Continuous through May 2023; Interim Bus Lot through January 2019) Center Way (Rolling Restrictions; Nightly)

Center Way, between P-3 and P-4 (Closed - Continuous)

East / West Ramp to and from Upper West Way (Closed - Continuous)

Surface Lot 4 (Continuous through May 2023)

Inner Lane Restricted at Terminal 5, Arrivals (through December 2019)

Crosswalk Re-striping Throughout CTA (Nightly, Intermittent)

\*\*\* Turn Over for Map \*\*\*

Lanes Restricted Nightly

Lanes Restricted Continuously

Upper Level Lanes Restricted Continuously

© LAX Construction Hotline: 310-649-5292 | 🛩 @ FlyLAX Airport | 🖪 LAInternational Airport

Friday, December 14, 2018 Page 2 of 2