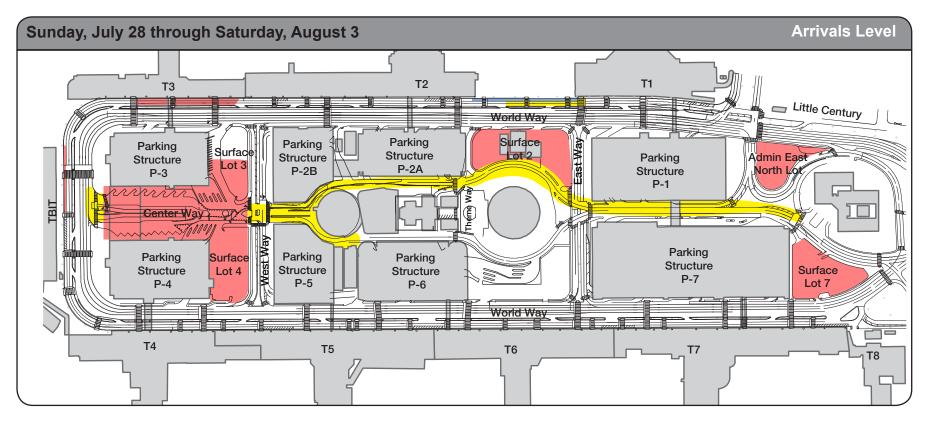

## Ground Transportation Roadway Construction Alert

| WHEN   | Sunday, July 28 through Saturday, August 3<br>Nightly, 12am – 8:30am                               |
|--------|----------------------------------------------------------------------------------------------------|
|        |                                                                                                    |
|        |                                                                                                    |
|        | Lane Restrictions:                                                                                 |
| IMPACT | Departures Level Innermost Drop-Off / Pick-Up Lane at Terminal 1.5 (Continuous through March 2020) |
|        | Arrivals Level Inner Lanes at Terminal 1.5 (Nightly through July 31, 2019)                         |
|        | Arrivals Level All Inner Lanes at Terminal 3 (Continuous through August 1, 2019)                   |
|        | Departures Level Innermost Lane at Terminal B (Continuous through August 2, 2019)                  |
|        | Center Way, between P-3 and P-4 (Closed - Continuous)                                              |
|        | Center Way (Rolling Restrictions; Nightly)                                                         |
|        | Arrivals Level Bus Lane Repaving throughout CTA (Nightly, Intermittent)                            |
|        | Crosswalk Re-striping throughout CTA (Nightly, Intermittent)                                       |
|        | Surface Lot 2 (Continuous through May 2023)                                                        |
|        | Surface Lot 3 (Continuous through May 2023)                                                        |
|        | Surface Lot 4 (Continuous through May 2023)                                                        |
|        | Surface Lot 7 (Continuous through 2022)                                                            |

Admin East North Lot (permanent)

\*\*\* Turn Over for Map \*\*\*

## FLY**LAX.com**

| Lanes Restricted Nightly                  |
|-------------------------------------------|
| Lanes Restricted Continuously             |
| Upper Level Lanes Restricted Continuously |