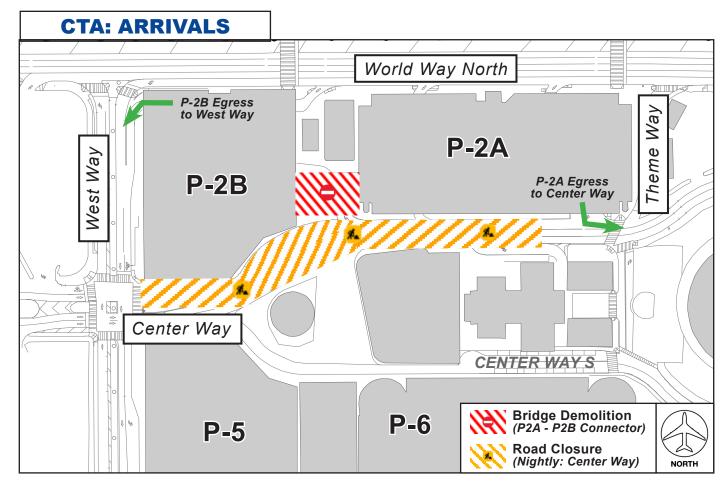

### ACTIVITY

To demolish the connector bridge between Parking Structures 2A and 2B for future Automated People Mover construction, Center Way between West Way and Theme Way will be closed Monday, January 6 through Monday, February 3, Monday through Friday only from 12AM to 7AM. Detours will be in place.

Parking in both structures will be reduced with restrictions on stalls on all levels near the bridge demolition work area and on the connector bridge itself. Access to all levels in both structures will be maintained at all times.

# **IMPACTS**RESTRICTED

- Continuous: Reduced parking in Parking Structures 2A, 2B and Connector Bridge
- Nightly: Center Way between West Way and Theme Way