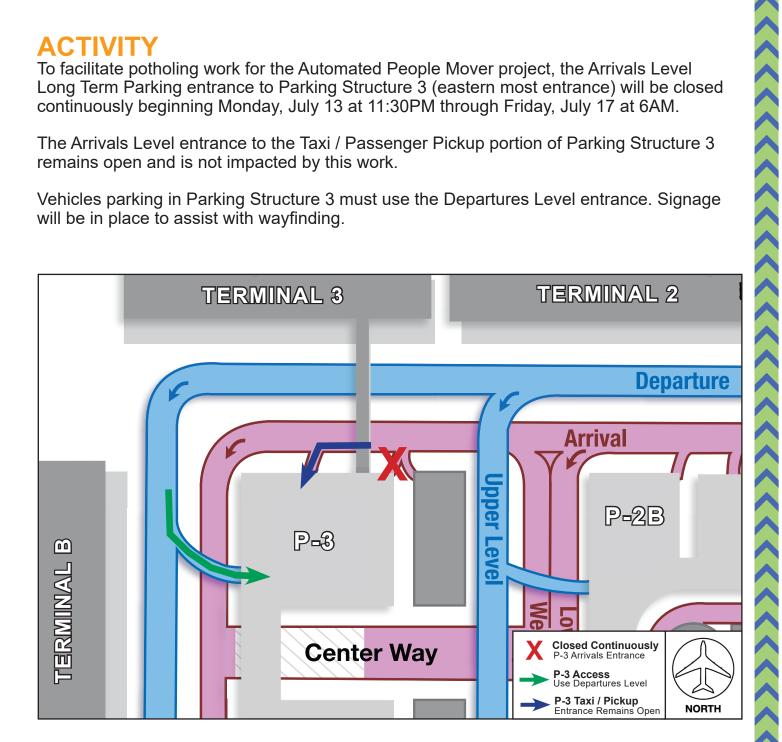

## **ACTIVITY**

To facilitate potholing work for the Automated People Mover project, the Arrivals Level Long Term Parking entrance to Parking Structure 3 (eastern most entrance) will be closed continuously beginning Monday, July 13 at 11:30PM through Friday, July 17 at 6AM.

The Arrivals Level entrance to the Taxi / Passenger Pickup portion of Parking Structure 3 remains open and is not impacted by this work.

Vehicles parking in Parking Structure 3 must use the Departures Level entrance. Signage will be in place to assist with wayfinding.