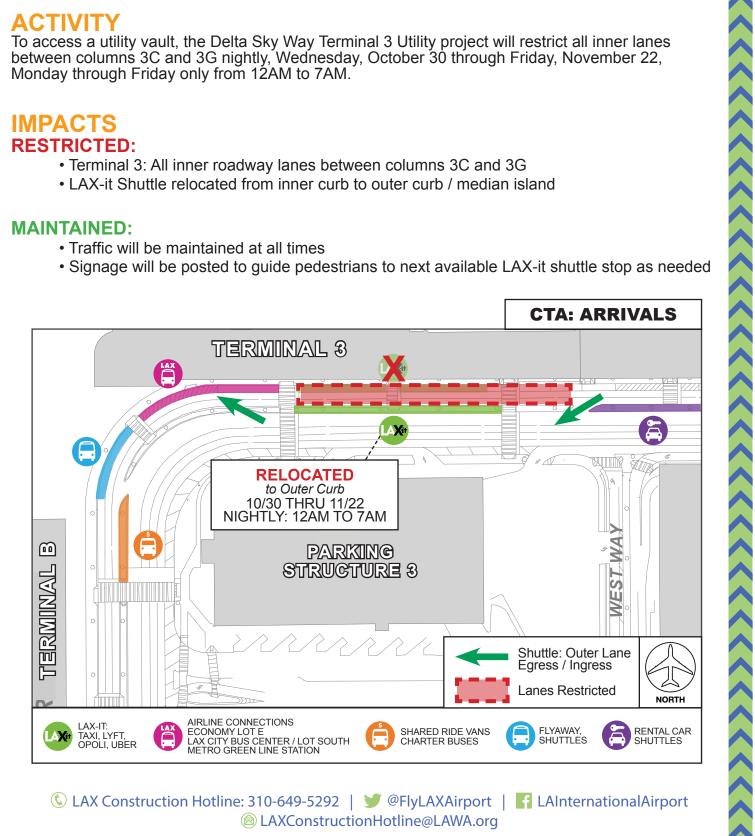

## ACTIVITY

To access a utility vault, the Delta Sky Way Terminal 3 Utility project will restrict all inner lanes between columns 3C and 3G nightly, Wednesday, October 30 through Friday, November 22, Monday through Friday only from 12AM to 7AM.

## IMPACTS **RESTRICTED:**

- Terminal 3: All inner roadway lanes between columns 3C and 3G
- LAX-it Shuttle relocated from inner curb to outer curb / median island

## **MAINTAINED:**

- Traffic will be maintained at all times
- Signage will be posted to guide pedestrians to next available LAX-it shuttle stop as needed

C.A.L.M.

**Coordination and Logistics Management Team**