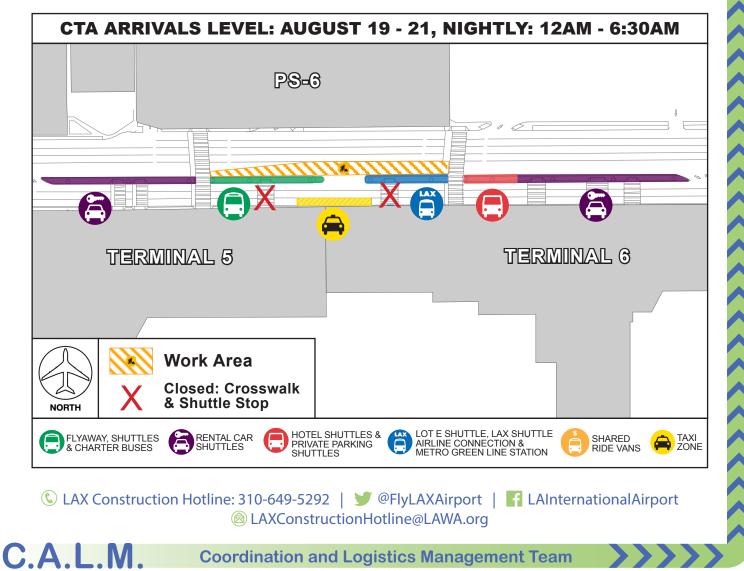

LANE RESTRICTIONS Arrivals Level: Terminals 5 & 6

Monday, August 19 through Wednesday, August 21, 2019

Nightly: 12AM to 6:30AM

## **ACTIVITY**:

The Terminal 5.5 Core Project will restrict a portion of the Arrivals Level Bus Lane and adjacent shuttle stops between Terminals 5 and 6 beginning Monday, August 19 through Wednesday, August 21, nightly from 12AM to 6:30AM.

## IMPACTS CLOSED:

- Portion of Arrivals Level Bus Lane between Terminals 5 and 6
- FlyAway / Scheduled Service / Charter Bus stop and adjacent crosswalk at Terminal 5
- LÁX / Lot E / Metro Green Line Shuttle stop and adjacent crosswalk at Terminal 6

## **MAINTAINED**:

- Traffic will be maintained at all times
- Signage will be posted to guide guests to the next available pickup location(s)