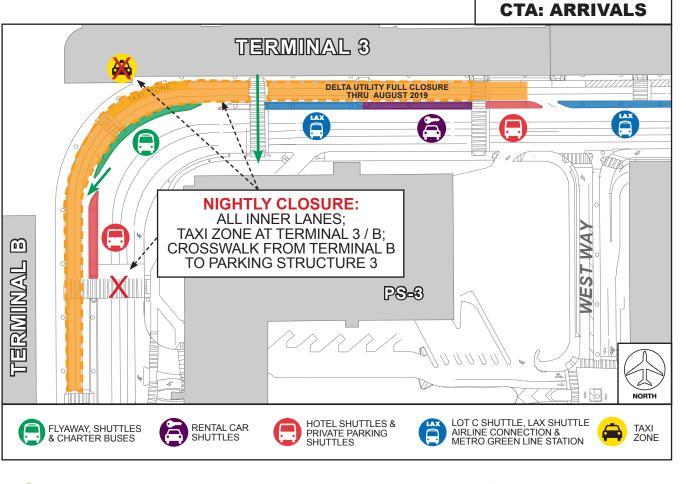

## **CONSTRUCTION IMPACTS TO TRAFFIC** Arrivals Level - Terminal 3 / Terminal B Inner Lane Restrictions

Friday, June 14 through Saturday, June 22, 2019 Nightly: 12:30AM to 6:30AM

## ACTIVITY

All Arrivals Level inner lanes between Terminal 3 and Terminal B will be closed beginning Friday, June 14 through Saturday, June 22, nightly from 12:30AM to 6:30AM, in preparation for future Terminal B Core construction. The Taxi Zone at this area will be closed during this time. See below for additional impacts.

## IMPACTS CLOSED

- All Arrivals Level inner lanes between Terminal 3 and Terminal B • Outer most inner lane at Terminal B will remain open
- Taxi Zone between Terminal 3 and Terminal B • Signage will be posted to guide pedestrians to next available Taxi Zone
- Crosswalk between Terminal B and Parking Structure 3

## **OPEN**

- · Sidewalk between Terminal 3 and Terminal B will remain open at all times
- Crosswalk between Terminal 3 and Parking Structure 3

Substruction Hotline: 310-649-5292 | ♥ @FlyLAXAirport | ■ LAInternationalAirport
SubstructionHotline@LAWA.org