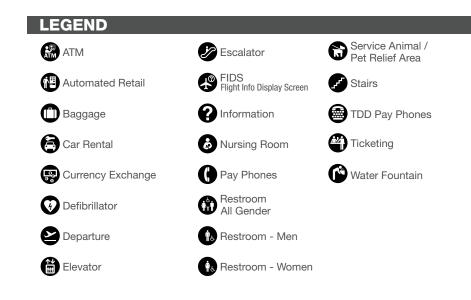

#### SERVICES

.

#### 2 **XpresSpa**

- Complimentary Wi-Fi at LAX .
- Currency Exchange provided by ICE
- Nursing Room .
  - Restroom Family (East End)

#### SERVICES

- ATM •
- Interactive Visitors Centers
- Luggage Carts provided by Smart Carte
- Restroom Family (East End) •
- Volunteer Information Professionals (VIP)