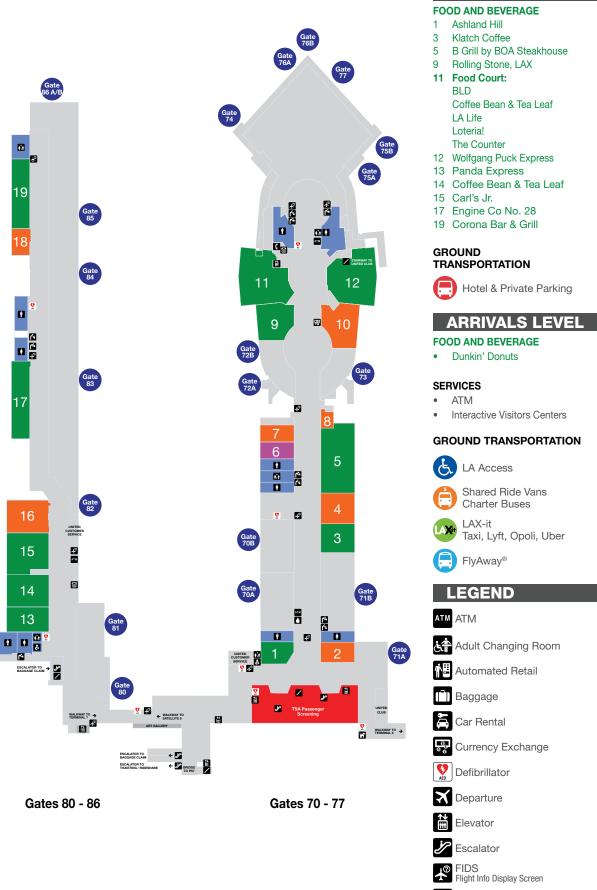

## **Terminal 7** (Gates 70 - 86) Departures Level Directory

## SHOPPING

- 2 Pier 7
- 4 Bartel's Harley Davidson
- 6 DFS Duty Free

**DEPARTURES LEVEL** 

- 7 Book Soup
- 8 Hugo Boss
- 10 Hudson News
- 16 E! News
- 18 People News

## SERVICES

- Automated VendingComplimentary Wi-Fi
- at LAXCurrency Exchange provided by ICE
- Marvin's Shoe Shine
  Complimentary

Luggage Carts

(East End)

provided by Smart Carte

Restroom - Family

Volunteer Information

Professionals (VIP)

**Airline Connections** 

Econmy Lot E

**Rental Cars** 

Service Animal

**Relief Station** 

Nursing Room

Pay Phones

Restroom

All Gender

Stairs

Ticketing

Information

Restroom - Men

Service Animal / Pet Relief Area

TDD Pay Phones

Water Dispenser

Water Fountain

Water Vending

Restroom - Women

Metro Green Line

LAX Employee Lots

City Bus Center-LAX

Nursing Room